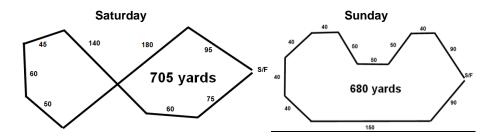

Course plans (reversed for finals) are shown on the following page. LLCC reserves the right to alter the course plans, as required, by weather and/or field conditions on the day of the trial. The elevation is ~ 6,700'. Bring your own food, shade and water. No fires or smoking of any kind on the Hacienda de Caballo property.

<u>Course plans</u>: LLCC reserves the right to alter the course plans, as required, by weather and/or field conditions on the day of the trial. The elevation is ~ 6,700'

### **COURSE DESIGNS**