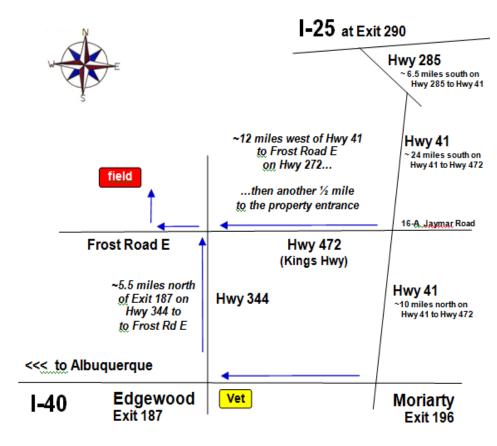

### **Direction from I-40 in New Mexico:**

- Take Exit 187 Edgewood.
- Head north on Hwy 344 for 5.5 miles.
- $\bullet$  Turn west (left) on Frost Road E for  $\sim$  0.5 mile to property entrance
- Turn north through the big gate. Field will be on your left

### **Direction from Hwy 41 in New Mexico:**

- Take Hwy 472 west for ~12 miles to Hwy 344, continue west onto Frost Rd E
- West on Frost Rd E for ~1/2 mile to the property entrance, turn north through the big gate. Field will be on your left

# EMERGENCY VET INFORMATION Western Trails Veterinarian

westerntrailsvet.com 1.9 miles east on Old Route 66 from Hwy 344

2126 Old Route 66 Edgewood, NM 87015 505-286-4604 phone 505-286-4692 fax

~8 miles from field